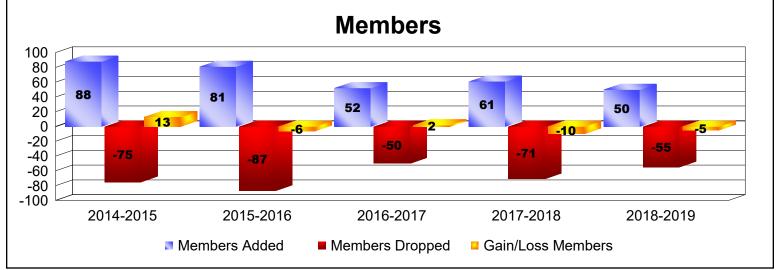

District 111SW As of June 2019 Cumulative

| Year      | New<br>Clubs | Dropped<br>Clubs | Gain/<br>Loss<br>Clubs | New<br>Members | Charter<br>Members | Reinstate<br>Members | Transfer<br>Members | Total<br>Member<br>Added | Total<br>Members<br>Dropped | Gain/<br>Loss<br>Members |
|-----------|--------------|------------------|------------------------|----------------|--------------------|----------------------|---------------------|--------------------------|-----------------------------|--------------------------|
| 2014-2015 | 1            | 0                | 1                      | 55             | 30                 | 0                    | 3                   | 88                       | -75                         | 13                       |
| 2015-2016 | 0            | -1               | -1                     | 66             | 0                  | 1                    | 14                  | 81                       | -87                         | -6                       |
| 2016-2017 | 0            | 0                | 0                      | 49             | 0                  | 1                    | 2                   | 52                       | -50                         | 2                        |
| 2017-2018 | 0            | 0                | 0                      | 53             | 0                  | 0                    | 8                   | 61                       | -71                         | -10                      |
| 2018-2019 | 0            | 0                | 0                      | 43             | 0                  | 0                    | 7                   | 50                       | -55                         | -5                       |
| Average   | 0            | 0                | 0                      | 53             | 6                  | 0                    | 7                   | 66                       | -68                         | -1                       |