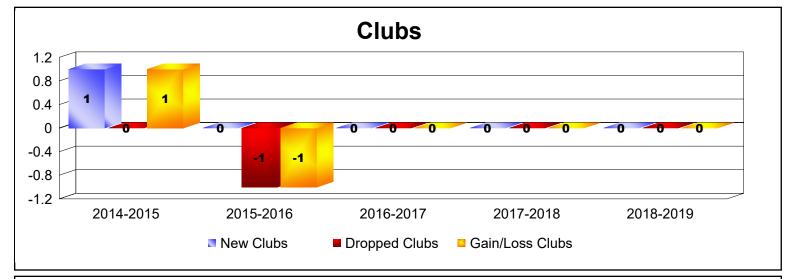

District 111SW As of June 2019 Cumulative

| Year      | New<br>Clubs | Dropped<br>Clubs | Gain/<br>Loss<br>Clubs | New<br>Members | Charter<br>Members | Reinstate<br>Members | Transfer<br>Members | Total<br>Member<br>Added | Total<br>Members<br>Dropped | Gain/<br>Loss<br>Members |
|-----------|--------------|------------------|------------------------|----------------|--------------------|----------------------|---------------------|--------------------------|-----------------------------|--------------------------|
| 2014-2015 | 1            | 0                | 1                      | 55             | 30                 | 0                    | 3                   | 88                       | -75                         | 13                       |
| 2015-2016 | 0            | -1               | -1                     | 66             | 0                  | 1                    | 14                  | 81                       | -87                         | -6                       |
| 2016-2017 | 0            | 0                | 0                      | 49             | 0                  | 1                    | 2                   | 52                       | -50                         | 2                        |
| 2017-2018 | 0            | 0                | 0                      | 53             | 0                  | 0                    | 8                   | 61                       | -71                         | -10                      |
| 2018-2019 | 0            | 0                | 0                      | 43             | 0                  | 0                    | 7                   | 50                       | -55                         | -5                       |
| Average   | 0            | 0                | 0                      | 53             | 6                  | 0                    | 7                   | 66                       | -68                         | -1                       |